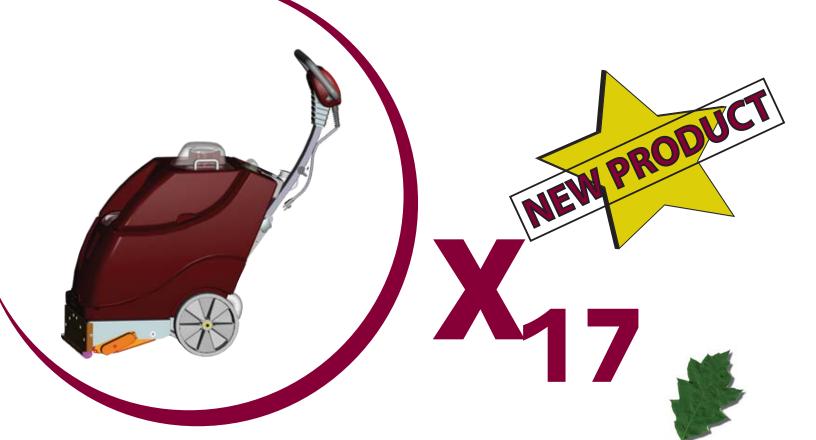

- 17" carpet extractor
- Solution tank : 9 Gallons, Recovery tank: 7.5 Gallons
- Momentary and continuous spray features
- Single, adjustable brush
- Dump hose built into unit for convenience
- Clear dome recovery cap
- Removable recovery tank for easy cleaning
- Ergonomic adjustable handle and easy-to-use controls
- Easy glide vacuum shoe
- Bucket-fill or built in faucet-fill
- Large 10" wheels for easy transport and maneuvering up and down stairs